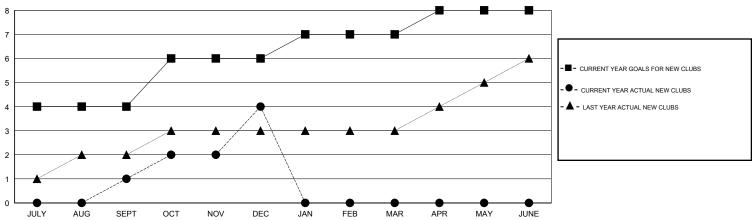

## **LOCATION INDIA GMT:** KAMLESH JAIN GMT CA 6

|               |                  | Clubs            |                  |                  | Members               |                    |                                     |                    |                  |  |
|---------------|------------------|------------------|------------------|------------------|-----------------------|--------------------|-------------------------------------|--------------------|------------------|--|
|               | RESUL            | TS FOR 2014-2015 |                  |                  | RESULTS FOR 2014-2015 |                    |                                     |                    |                  |  |
| QUARTER       | NEW CLUB<br>GOAL | NEW CLUBS        | DROPPED<br>CLUBS | NET<br>GAIN/LOSS | QUARTER               | NEW MEMBER<br>GOAL | CHARTER AND<br>NEW MEMBERS<br>ADDED | DROPPED<br>MEMBERS | NET<br>GAIN/LOSS |  |
| JULY/AUG/SEPT | 4                | 1                | 0                | 1                | JULY/AUG/SEPT         | 320                | 266                                 | 92                 | 174              |  |
| OCT/NOV/DEC   | 2                | 3                | 1                | 2                | OCT/NOV/DEC           | 120                | 208                                 | 96                 | 112              |  |
| JAN/FEB/MAR   | 1                | 0                | 0                | 0                | JAN/FEB/MAR           | 20                 | 0                                   | 0                  | 0                |  |
| APR/MAY/JUNE  | 1                | 0                | 0                | 0                | APR/MAY/JUNE          | 40                 | 0                                   | 0                  | 0                |  |